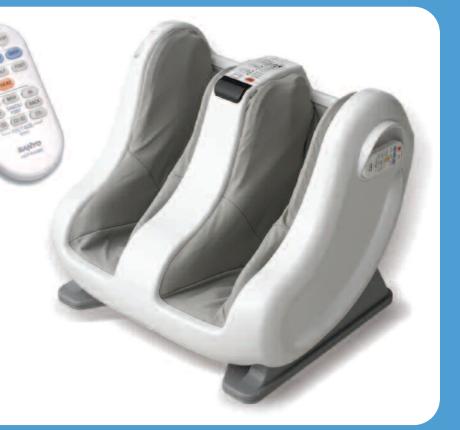

# Relax with SANYO's soothing range of Massagers

The SANYO Foot
Massager is equipped
with a Swing Reclining
function for a great
massage whether sitting,
reclining, or lying down!

### Foot Massager

- ■3 Automatic settings: Shiatsu, Relax, Quick
- ■3 Manual settings: Sole, Calf and Foot
- ■3 Intensity levels: High, Medium, Low
- ■3 settings for different foot sizes
- Sole warming function
- Approximately 15min for Automatic and Manual courses, and 5mins for the Quick course
- Dimensions WxDxH: 550 x 445 x 435mm
- ■Weight: approx. 13.5kg